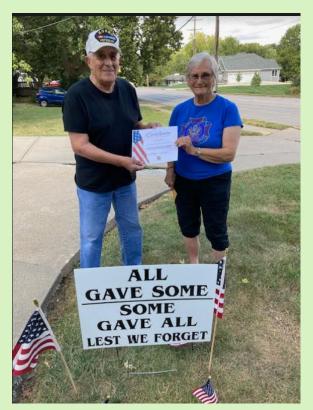

An informal dinner at 6pm on meeting night. Feel free to bring a dessert! Meetings are fun and informative.

You're involvement is the key to success!

Auxiliary member Ruth Ann recently presented an 'Americanism Certificate' to a community member for his yard display remembering and thanking veterans.