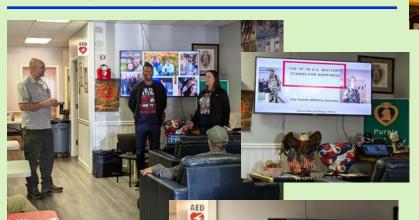

#### **November Guests...**

Morgan Morris, a counselor at the Veteran's Center in KC, spoke about her family's military journey at the monthly breakfast.

SSGT Stephen Lamb spoke at the Post meeting about his experiences in the New Zeland Army.